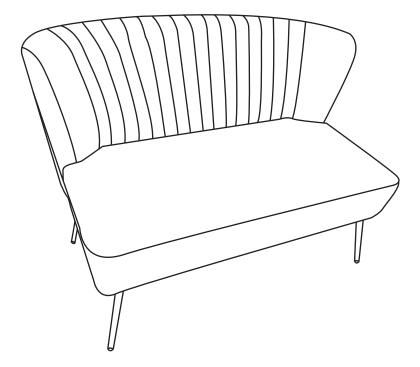

### HARDWARE LIST

**STEP 2** Align hole position on seat cushion B and back A, use bolt D, flat wahser F, spring wahser G allen wrench H to connect seat and back, Don't fasten any bolt until all botls connected properly and position aligned correctly.

**STEP 3** Use bolt E, allen key I to attach legs bottom of the seat cushion and fasten all bolts.

For velvet:With help of adult partner, Iron the fabric cover to stretch the wrinkles and dent mark with steam iron while necessary.please separate with a towel before ironing..