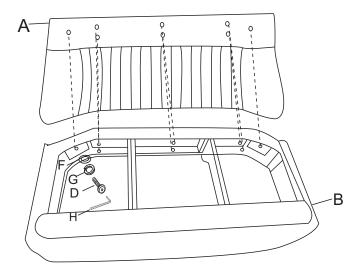

**STEP 2** Align hole position on seat cushion B and back A, use bolt D, flat wahser F, spring wahser G allen wrench H to connect seat and back, Don't fasten any bolt until all botls connected properly and position aligned correctly.