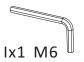

### HARDWARE LIST

**STEP 2** Align hole position on seat cushion B and back A, use bolt D, flat wahser F, spring wahser G allen wrench H to connect seat and back, Don't fasten any bolt until all botls connected properly and position aligned correctly.