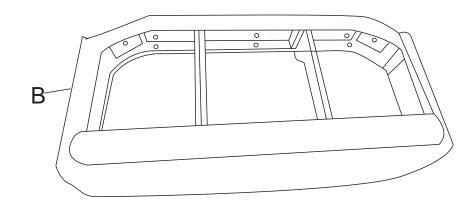

ure under direct sunlight, material will possibly fade over time.
- Do not use on site dry Cleaning machine.
- Children should not climb or jump on the furniture.
- Do not write on furniture without a padded barrier to protect the surface.
- To obtain the longest lifespan of your outdoor products, avoid exposure to rain or snow, and direct sunshine for long time. Whenever possible cover the product and/or place under patio or awnings.
- Not for commercial use, For residential use only.



Weight Limitation

5**00LBS** 

# PARTS LIST

Ax1

Bx1





Cx4





**Estimated Duration Of Assembly** 

5-10 MINUTES

### HARDWARE LIST













#### **SPARE**











Be sure to check all packing material carefully for small parts, which may have come loose inside the carton during shipment.





**STEP 1** Open the zip on bottom of the seat cushion B under pocket and take out the components. Place the seat cushion B on a clean padded surface.



**STEP 2** Align hole position on seat cushion B and back A, use bolt D, flat wahser F, spring wahser G allen wrench H to connect seat and back, Don't fasten any bolt until all botls connected properly and position aligned correctly.



**STEP 3** Use bolt E, allen key I to attach legs bottom of the seat cushion and fasten all bolts.



For velvet:With help of adult partner, Iron the fabric cover to stretch the wrinkles and dent mark with steam iron while necessary.please separate with a towel before ironing..



Adjust levelers under legs to set the loveseat level.

STEP 4 Assembly completed.