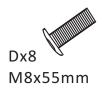

### HARDWARE LIST

**STEP 3** Use bolt E, allen key I to attach legs bottom of the seat cushion and fasten all bolts.

For velvet:With help of adult partner, Iron the fabric cover to stretch the wrinkles and dent mark with steam iron while necessary.please separate with a towel before ironing..