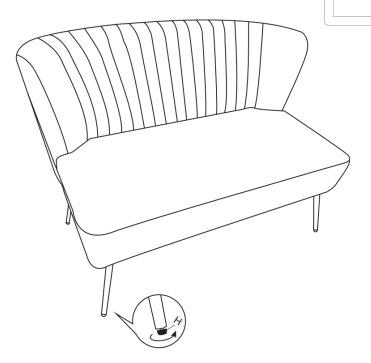

Weight Limitation

5**00LBS** 

Adjust levelers under legs to set the loveseat level.

STEP 4 Assembly completed.