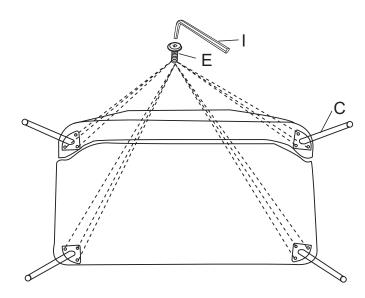

**STEP 3** Use bolt E, allen key I to attach legs bottom of the seat cushion and fasten all bolts.

For velvet:With help of adult partner, Iron the fabric cover to stretch the wrinkles and dent mark with steam iron while necessary.please separate with a towel before ironing..