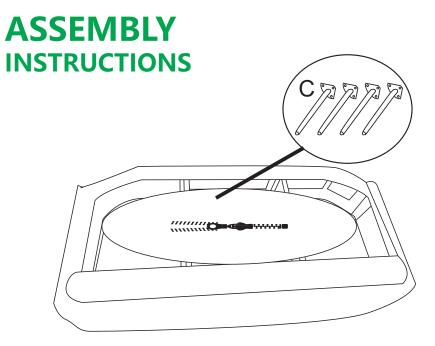

#### **SPARE**

Be sure to check all packing material carefully for small parts, which may have come loose inside the carton during shipment.

**STEP 1** Open the zip on bottom of the seat cushion B under pocket and take out the components. Place the seat cushion B on a clean padded surface.