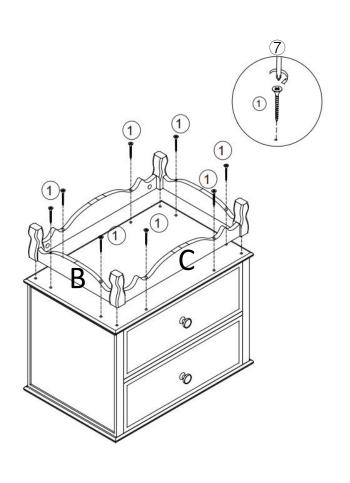

# **ASSEMBLY** INSTRUCTIONS

**STEP 1:** Use philips head screwdriver #7 to fasten cam bolt #3 on leg part B.

**STEP 2:**Use philips head screwdriver #7 to fasten cam lock #4 for secure part B & C.

**STEP 3:**Insert dowel #2 on leg part B once part B&C assembling completed.

**STEP 4:**Insert screw #1 on part B&C,use philips head screwdriver #7 to fasten it.

**STEP 5:**Remove the screw using #⑦ screwdriver, place the handle in front of drawer panel, connect the handle with a screw and lock the screw with a screwdriver#⑦.