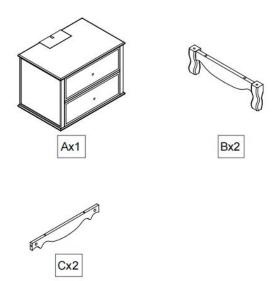

purchasing from us. Pop up your life by our furniture piece!





**ITEM NO. NSCL0522** 

#### **NOTE:**

This brochure contains IMPORTANT safty info. Please read and keep for future reference.

## MAINTAINANCE AND WARNING

- Keep furniture away from heat.
- Do not clean furniture with harsh cleansers or polish. Do not use detergents, Solvents, abrasives, spray packs or leather cleaner. Use non-color mild soap with warm water clean spills(Mix 1:10 soap to water)
- Do not place furniture under direct sunlight, material will possibly fade over time.
- Do not use on site dry Cleaning machine.
- Children should not climb or jump on the furniture.
- Do not write on furniture without a padded barrier to protect the surface.
- Not for commercial use, For residential use only.



### PARTS LIST



Persons Required For Assembly:





OVERVIEW

## HARDWARE LIST



#### **SPARE**



Be sure to check all packing material carefully for small parts, which may have come loose inside the carton during shipment.

# **ASSEMBLY** INSTRUCTIONS



**STEP 1:** Use philips head screwdriver #7 to fasten cam bolt #3 on leg part B.



**STEP 2:**Use philips head screwdriver #7 to fasten cam lock #4 for secure part B & C.



**STEP 3:**Insert dowel #2 on leg part B once part B&C assembling completed.



**STEP 4:**Insert screw #1 on part B&C,use philips head screwdriver #7 to fasten it.



**STEP 5:**Remove the screw using #⑦ screwdriver, place the handle in front of drawer panel, connect the handle with a screw and lock the screw with a screwdriver#⑦.



**STEP** 6:Use philips head screwdriver #7 t