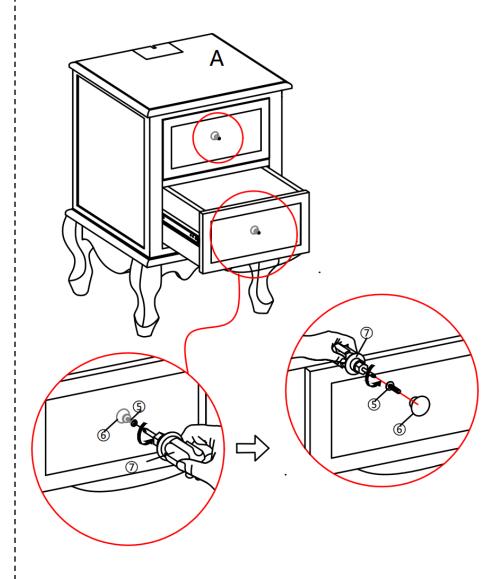

**STEP 4:**Insert screw #1 on part B&C,use philips head screwdriver #7 to fasten it.

**STEP 5:**Remove the screw using #⑦ screwdriver, place the handle in front of drawer panel, connect the handle with a screw and lock the screw with a screwdriver#⑦.

**STEP** 6:Use philips head screwdriver #7 to fasten bolt #5 & knob #6 on drawer front panel.