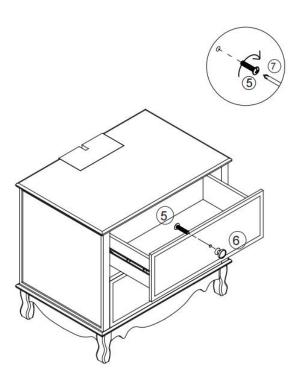

**STEP** 6:Use philips head screwdriver #7 to fasten bolt #5 & knob #6 on drawer front panel.