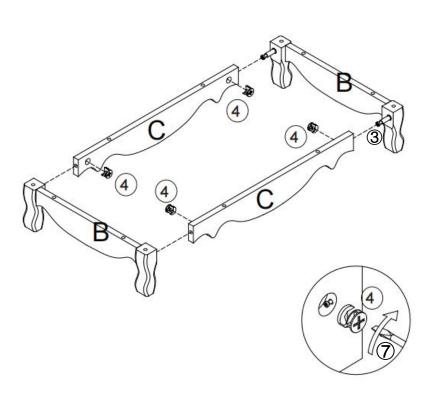

# **ASSEMBLY** INSTRUCTIONS

**STEP 1:** Use philips head screwdriver #7 to fasten cam bolt #3 on leg part B.

**STEP 2:**Use philips head screwdriver #7 to fasten cam lock #4 for secure part B & C.

**STEP 3:**Insert dowel #2 on leg part B once part B&C assembling completed.

**STEP 4:**Insert screw #1 on part B&C,use philips head screwdriver #7 to fasten it.

**STEP 5:**Remove the screw using #⑦ screwdriver, place the handle in front of drawer panel, connect the handle with a screw and lock the screw with a screwdriver#⑦.