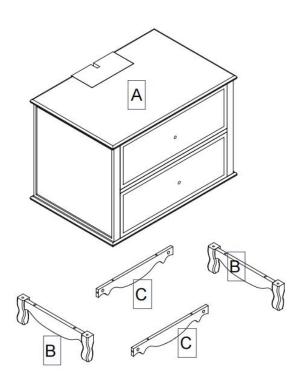

# **ASSEMBLY** INSTRUCTIONS

**STEP 1:** Use philips head screwdriver #7 to fasten cam bolt #3 on leg part B.

**STEP 2:**Use philips head screwdriver #7 to fasten cam lock #4 for secure part B & C.

**STEP 3:**Insert dowel #2 on leg part B once part B&C assembling completed.

**STEP 4:**Insert screw #1 on part B&C,use philips head screwdriver #7 to fasten it.

**STEP 5:**Remove the screw using #⑦ screwdriver, place the handle in front of drawer panel, connect the handle with a screw and lock the screw with a screwdriver#⑦.

**STEP** 6:Use philips head screwdriver #7 to fasten bolt #5 & knob #6 on drawer front panel.