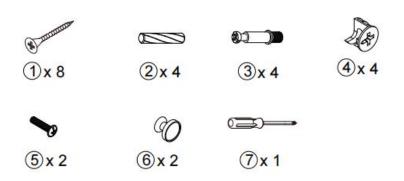

## HARDWARE LIST

# **ASSEMBLY** INSTRUCTIONS

**STEP 1:** Use philips head screwdriver #7 to fasten cam bolt #3 on leg part B.

**STEP 2:**Use philips head screwdriver #7 to fasten cam lock #4 for secure part B & C.

**STEP 3:**Insert dowel #2 on leg part B once part B&C assembling completed.

**STEP 4:**Insert screw #1 on part B&C,use philips head screwdriver #7 to fasten it.

**STEP 5:**Remove the screw using #⑦ screwdriver, place the handle in front of drawer panel, connect the handle with a screw and lock the screw with a screwdriver#⑦.

**STEP** 6:Use philips head screwdriver #7 to fasten bolt #5 & knob #6 on drawer front panel.