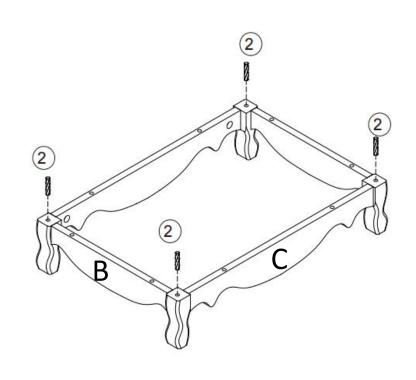

**STEP 4:**Insert screw #1 on part B&C,use philips head screwdriver #7 to fasten it.

**STEP 5:**Remove the screw using #⑦ screwdriver, place the handle in front of drawer panel, connect the handle with a screw and lock the screw with a screwdriver#⑦.