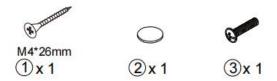

22** 

#### **NOTE:**

This brochure contains IMPORTANT safty info. Please read and keep for future reference.

## MAINTAINANCE AND WARNING

- Keep furniture away from heat.
- Do not clean furniture with harsh cleansers or polish. Do not use detergents, Solvents, abrasives, spray packs or leather cleaner. Use non-color mild soap with warm water clean spills(Mix 1:10 soap to water)
- Do not place furniture under direct sunlight, material will possibly fade over time.
- Do not use on site dry Cleaning machine.
- Children should not climb or jump on the furniture.
- Do not write on furniture without a padded barrier to protect the surface.
- Not for commercial use, For residential use only.



### PARTS LIST



Persons Required For Assembly:





OVERVIEW

## HARDWARE LIST



#### **SPARE**



Be sure to check all packing material carefully for small parts, which may have come loose inside the carton during shipment.

# **ASSEMBLY** INSTRUCTIONS



**STEP 1:** Use philips head screwdriver #7 to fasten cam bolt #3 on leg part B.



**STEP 2:**Use philips head screwdriver #7 to fasten cam lock #4 for secure part B & C.



**STEP 3:**Insert dowel #2 on leg part B once part B&C assembling completed.



**STEP 4:**Insert screw #1 on part B&C,use philips head screwdriver #7 to fasten it.



**STEP 5:**Remove the screw using #⑦ screwdriver, place the handle in front of drawer panel, connect the handle with a screw and lock the screw with a screwdriver#⑦.



**STEP** 6:Use philips head screwdriver #7 to fasten bolt #5 & knob #6 on drawer front panel.