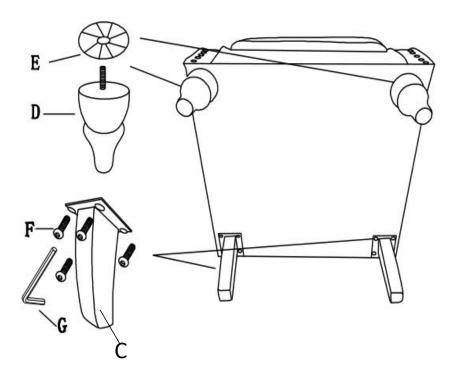

### PARTS LIST

Back

Seat

# HARDWARE

Back Leg

Front Leg

Estimated Duration Of Assembly

5-10 MINUTES

## HARDWARE

(F) X8 (G) X1

(E) X2

Washer