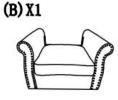

- Keep furniture away from heat.
- Do not clean furniture with harsh cleansers or polish. Do not use detergents, Solvents, abrasives, spray packs or leather cleaner. Use non-color mild soap with warm water clean spills(Mix 1:10 soap to water)
- Do not place furniture under direct sunlight, material will possibly fade over time.
- Do not use on site dry Cleaning machine.
- Children should not climb or jump on the furniture.
- Do not write on furniture without a padded barrier to protect the surface.
- To obtain the longest lifespan of your outdoor products, avoid exposure to rain or snow, and direct sunshine for long time. Whenever possible cover the product and/or place under patio or awnings.
- Not for commercial use, For residential use only.

Weight Limitation



LB

### PARTS LIST





Back

Seat

# HARDWARE





Back Leg

Front Leg



Estimated Duration Of Assembly

5-10 MINUTES

## HARDWARE

(F) X8 (G) X1

(E) X2



Washer

#### **ASSEMBLY** INSTRUCTIONS



Be sure to check all packing material carefully for small parts, which may have come loose inside the carton during shipment. **STEP 1:** Carefully align male and female metal bracket then push the back A all the way down to secure it on space between armrest.