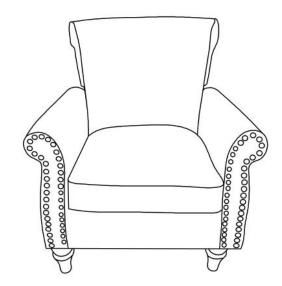

### PARTS LIST

Back

Seat

#### **ASSEMBLY** INSTRUCTIONS

Be sure to check all packing material carefully for small parts, which may have come loose inside the carton during shipment. **STEP 1:** Carefully align male and female metal bracket then push the back A all the way down to secure it on space between armrest.