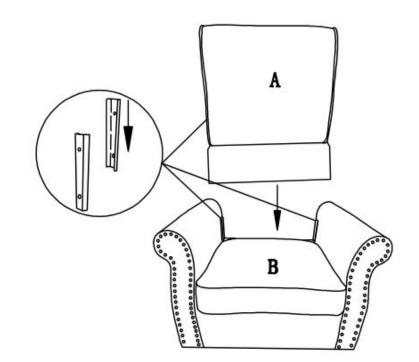

#### **ASSEMBLY** INSTRUCTIONS

Be sure to check all packing material carefully for small parts, which may have come loose inside the carton during shipment. **STEP 1:** Carefully align male and female metal bracket then push the back A all the way down to secure it on space between armrest.